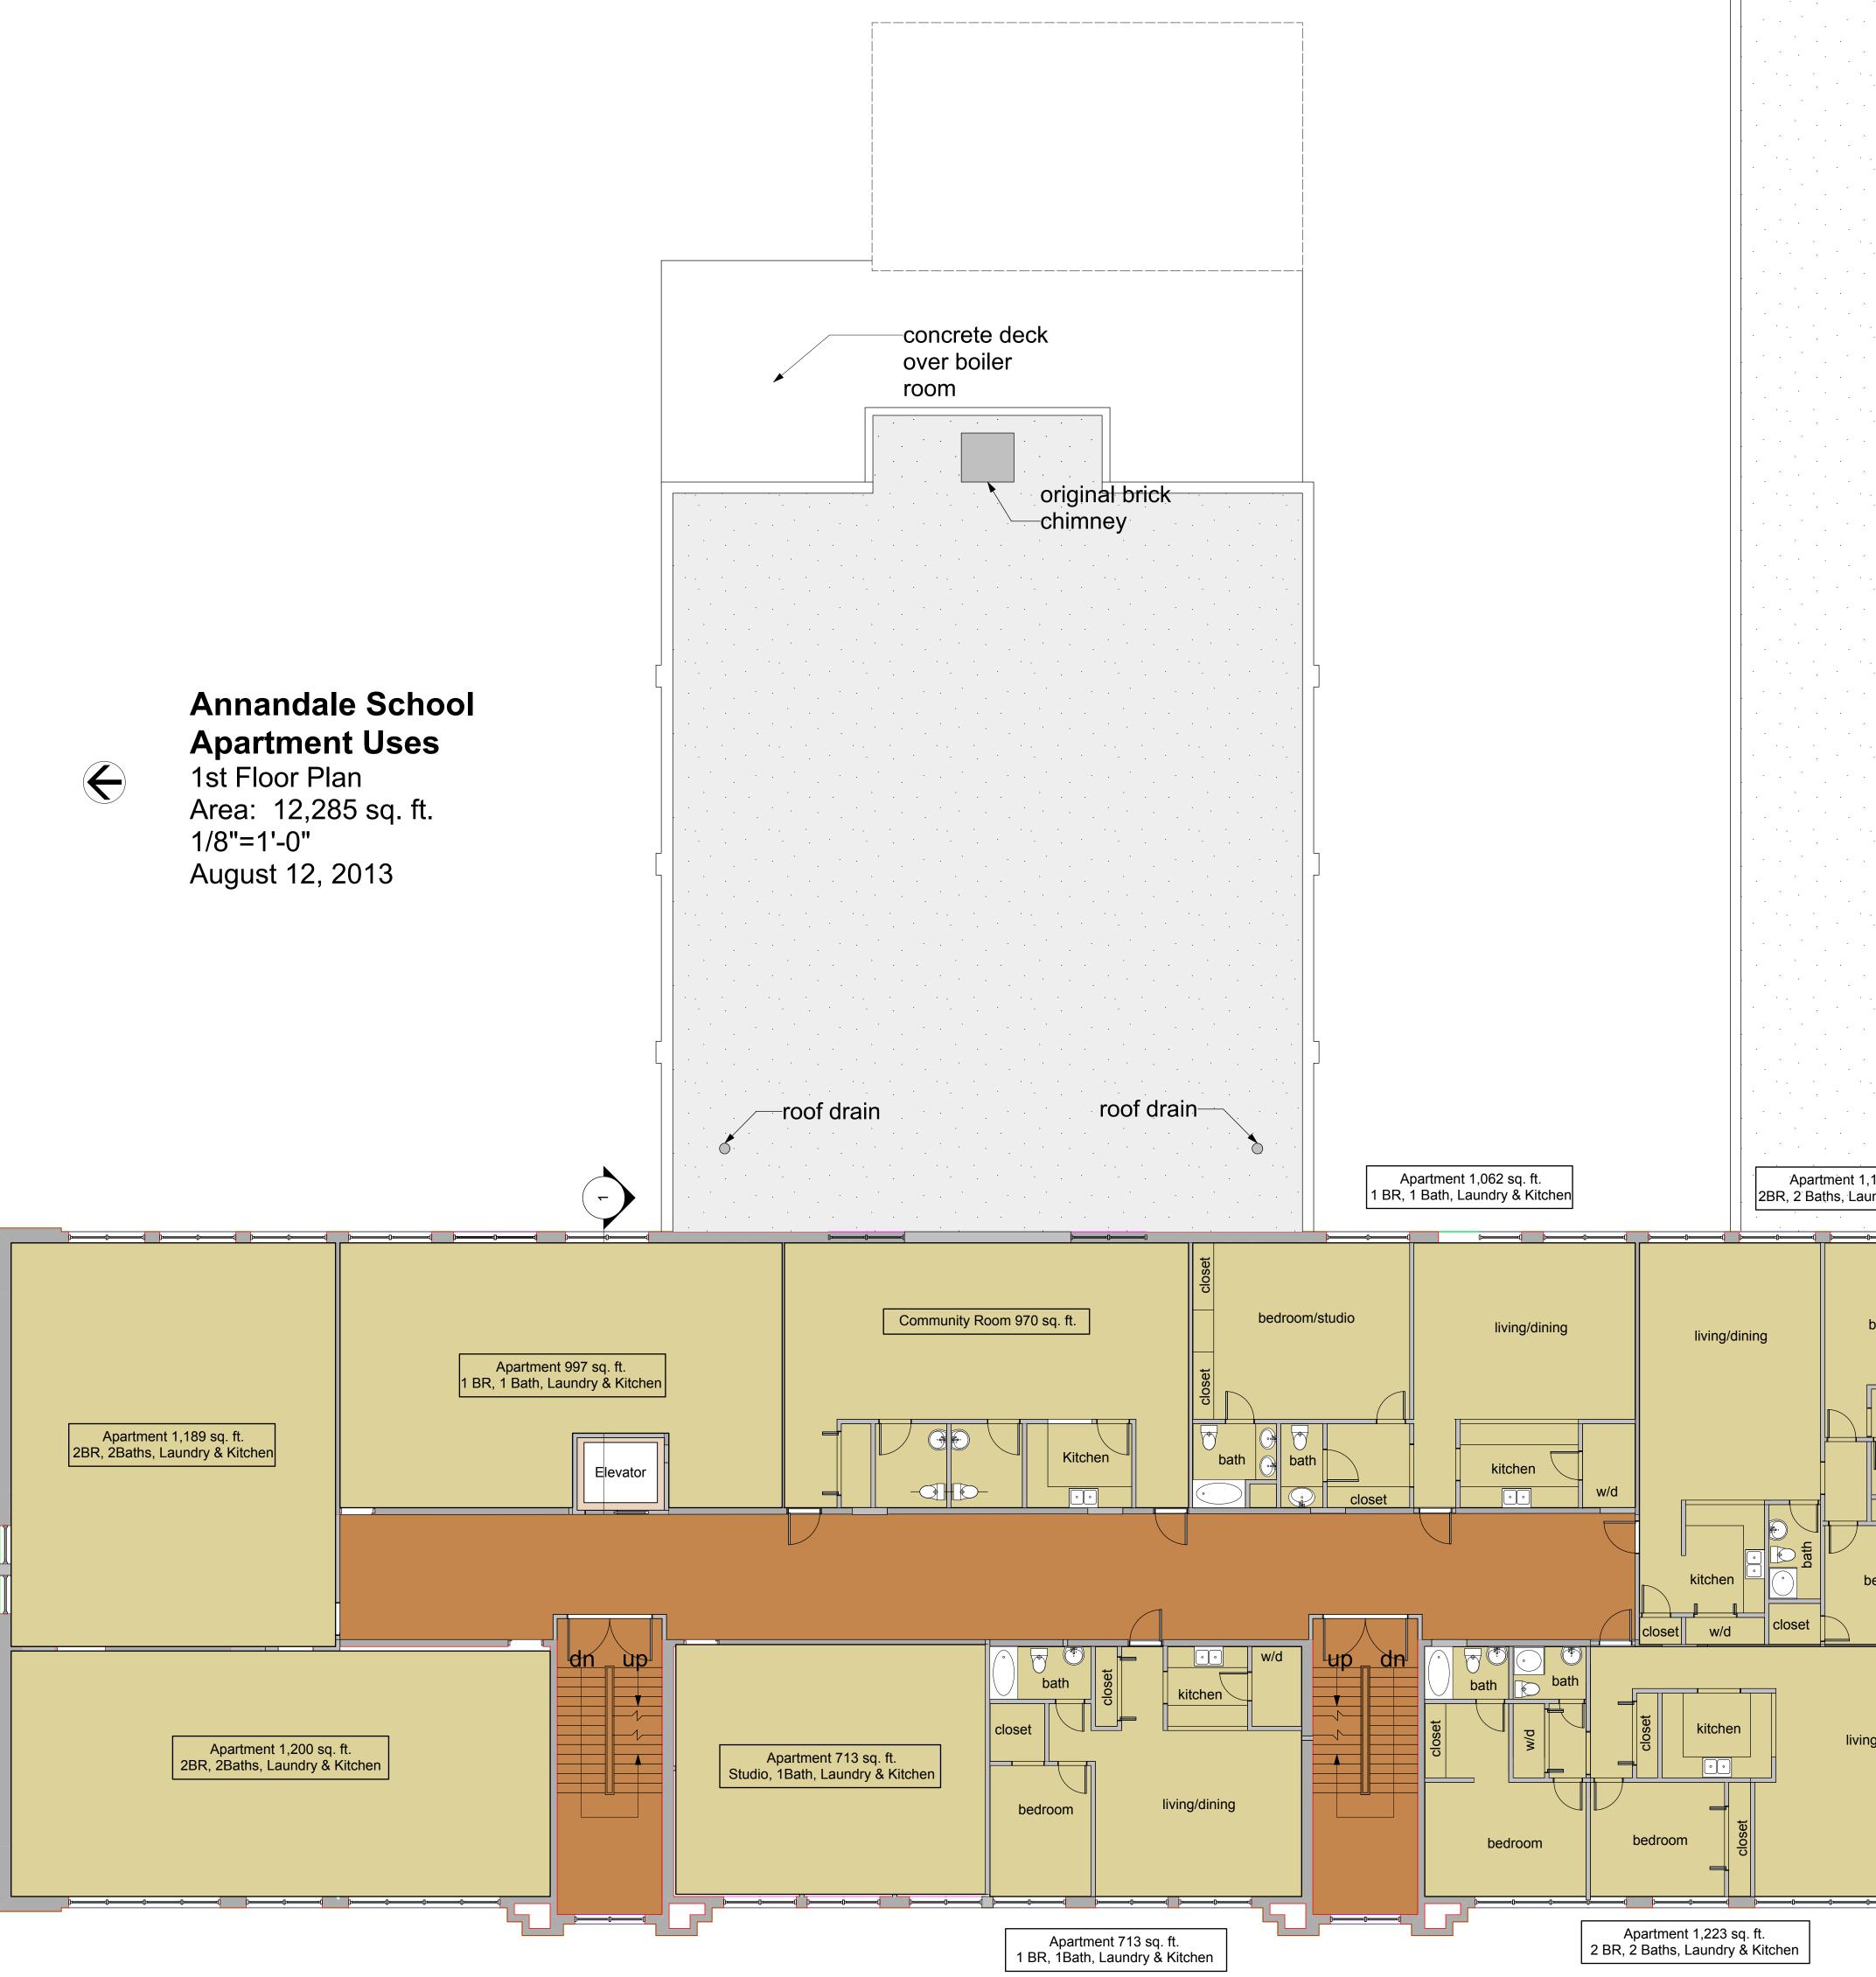

|                                   | · · ·                                 |          | . ·<br>. · .                          |            | · · ·        | · · .      |             | · · ·    |        | · · ·    | · ·      | •              | • •        |            |          | · · · ·                               |
|-----------------------------------|---------------------------------------|----------|---------------------------------------|------------|--------------|------------|-------------|----------|--------|----------|----------|----------------|------------|------------|----------|---------------------------------------|
| · · · · ·                         |                                       |          |                                       |            |              |            |             |          |        |          | · ·      | •              |            | · · ·      | •        | <br>                                  |
| · · · · · · ·                     | ·<br>· ·                              | · . ·    | · · ·                                 |            |              | · .<br>· . |             | • •      | •<br>• | · .<br>· |          | · . · ·        | · .<br>· . | · · ·      | • .      | · · ·                                 |
|                                   |                                       |          |                                       | ·<br>· · · | • .          |            |             |          |        |          |          |                |            | · · ·      | ·        | ·<br>· · ·                            |
|                                   |                                       | · . ·    |                                       | <br>       | · . ·        | •          |             | • •      |        |          |          | · . · ·<br>· . | • • •      |            | • •      | <br>. <sup>.</sup>                    |
| · · · · · · · · ·                 |                                       |          |                                       | ·<br>· · · | • .          |            |             |          |        |          |          |                |            | · ·        | ·<br>·   | · · ·                                 |
| · · · · ·                         | . ·                                   | • . •    | . ·                                   |            | · . ·        | • •        |             | • .      | . ·    | · .<br>· | . ·      | • . •          | •          |            | • .      | · · ·                                 |
| · · · · · ·                       |                                       |          |                                       | ·<br>· · · | • .          |            |             |          |        |          |          |                |            | · · ·      |          | · · ·                                 |
|                                   |                                       | · . ·    | . •                                   | <br>       | • • • •      | • •        | . ·         | • •      | . ·    | • •      |          | • . •          | • •        | · ·        | • .      | · · ·                                 |
| · · · · · ·                       |                                       |          |                                       | ·          | • .          |            | • .         |          |        |          |          | •              |            | ·          |          | · · ·                                 |
|                                   |                                       | • . •    | · · ·                                 |            | · · · ·      | · .<br>· . |             | · · ·    | ·      | • •      | · ·      | • • •          | •          |            | • .      | · · ·                                 |
|                                   |                                       |          |                                       | • • •      | • .          |            | • .         |          |        |          | · ·      | •              |            | ·          | · ·      | · · ·                                 |
|                                   |                                       | · . ·    | · · ·                                 |            | · · · ·      | · · · ·    | · · ·       | · · ·    | •      | · · ·    | · · ·    | • . •          |            | · · · ·    | · .      | · .<br>. · .                          |
| · · · · · ·                       | ·                                     | · ·      | · · ·                                 | · · ·      | · · ·        | • •<br>•   | •<br>•<br>• | · . ·    |        | · . ·    | <br>     | · · ·          | · · ·      | · .        |          | · · ·                                 |
|                                   | ·                                     | · . ·    | · · ·                                 |            | · · · ·      | · · ·      | · .         | · · ·    | ·<br>· | · · ·    | · .      | · · · ·        |            | · · · ·    | · .      | · · ·                                 |
| · · · · · ·                       | ·                                     | · ·      | · · ·                                 | · · ·      |              |            |             | · · ·    |        | · · ·    |          | · · ·          | · · ·      | ·          | · ·      | · .                                   |
|                                   |                                       | · · ·    |                                       |            | roo          | fbelo      | WC          |          |        |          | · · ·    |                |            | · · · ·    | •        |                                       |
| <br>                              | ·                                     |          | · · ·                                 |            | · ·          | · · ·      | · ·         | · · ·    |        | · · ·    |          | •              | · · ·      | ·          | · ·      | · ·                                   |
| · · · · · ·                       | •                                     | · .      | · · ·                                 |            | · · ·        | · · ·      | · .         | ••••     |        |          | · .      | · · ·          |            | · · · ·    | •        | · · ·                                 |
|                                   | · · ·                                 |          | ·<br>· · ·                            |            |              | · · ·      |             |          | •      | · . ·    | ·<br>·   |                |            | ·          |          | ·<br>· ·                              |
|                                   | • • •                                 | · .      | • • •                                 |            | · · ·        | •          | · .         | · .      |        | · · ·    | • •      | · · ·          |            | · · · .    | · .      | · · ·                                 |
| · · · · ·                         | · · ·                                 | ·<br>· · |                                       |            |              | · · ·      | · · ·       | · · ·    |        | · . ·    | · ·      |                |            | · · ·      |          | · · ·                                 |
|                                   | ·                                     | · .      | · · · ·                               | · · ·      |              |            | •           |          | · ·    |          | · · ·    |                |            | · · ·      | · .      | · · ·                                 |
|                                   | · · ·                                 | •        | . ·<br>· ·                            |            | · · ·        | · · ·      | · ·         | · · ·    |        | · · ·    | · ·      |                |            | · · ·      |          | · · · ·                               |
|                                   | · · ·                                 | • •      | · · · · ·                             | · · ·      | · · ·        |            | · .         |          | · ·    |          | · · ·    | · · ·          | · · ·      | · · ·      | · .      | · · · · ·                             |
| · · · · ·                         | · · ·                                 |          |                                       | •          | • •          | · · ·      | · ·         |          |        |          | · ·      | • •            | • •        | · · ·      |          | · · · ·                               |
|                                   | · · ·                                 | · .      | · · · · · · · · · · · · · · · · · · · |            | · · ·        |            | · .         |          | · ·    |          | · · ·    |                |            | · · ·      |          | · · · · · · · · · · · · · · · · · · · |
| · · · · ·                         | · · ·                                 |          | . ·<br>. · .                          |            |              | · · ·      | · ·         |          | · ·    | · · ·    | · ·      | · · ·          | • •        | · · ·      |          | · · · ·                               |
| · · · · ·                         | · · ·                                 | · ·      | <br>                                  | ·          | · · ·        |            | · · ·       | · · · ·  | · ·    | · · ·    | · ·      | •              |            | · · ·      |          | · · · ·                               |
| 1,182 sq. ft.<br>aundry & Kitchen | · · ·                                 | ·<br>·   | . ·<br>. · .                          |            | · · ·        | · · ·      | · ·         | · · ·    | · ·    | · . ·    | · ·      |                |            | · · ·      | ·<br>·   | · · ·                                 |
|                                   | · ·                                   | •        | <br>                                  | •          | · · ·        | •<br>• •   | · ·         | · · ·    |        | · · ·    | · ·      | •              | · ·        | · · ·      | • .      | <br>                                  |
|                                   |                                       | · · · ·  | · · · ·                               |            |              | · · · ·    | · · ·       | · · ·    | · · ·  |          | ·<br>· · |                |            | ·<br>· · · |          | · · ·                                 |
| bedroom                           | · · ·                                 | •        | <br>                                  | • • •      | · ·          | · ·        |             | · · ·    |        | · · ·    | · · ·    | •              |            | · · ·      | •        | · · ·                                 |
|                                   |                                       | · . ·    |                                       |            | · · · ·      |            | · ·         | ••••     | ·<br>· | · .      | ·<br>· · | · . · ·        |            | · · ·      |          | <br>                                  |
| closet                            | · · ·                                 | •        | <br>                                  | ·          | · · ·        | <br>       |             | . · ·    |        | <br>     | · ·      | • •            | <br>       | · ·        | · .      | · · ·                                 |
|                                   |                                       | · . ·    | · · ·                                 |            |              | · · ·      |             | · .<br>· |        | • •      |          | · . · ·        | •          | ·<br>· ·   | · .<br>· | <br>. <sup>.</sup><br>                |
| bath                              | · · ·                                 | •<br>• . | · · · ·                               | · · ·      | · .<br>· .   | ·<br>· ·   | · · ·       | . · ·    |        | <br>     | · · ·    | •              |            | · ·        | ·        | · · · ·                               |
| closet                            | т.<br>Т.                              | · . ·    | · · ·                                 | . ·        | · . ·        | · · ·      |             |          |        | • •      | ·<br>· · | · . · ·        | •          | ·<br>· ·   | • •      | <br>                                  |
| U U                               |                                       | •<br>• • | ·<br>· ·                              | · · ·      | · .          |            | ·<br>·      | . ·      |        | . ·      | •<br>• • | •              |            | · ·        |          | •<br>• • •<br>• •                     |
| bedroom                           | Ī                                     | · . ·    |                                       |            | · . ·<br>· . | • •        |             | • •      | . ·    |          | •<br>• • | · . · ·        | •          |            | • .      | · · ·                                 |
|                                   | · · · · · · · · · · · · · · · · · · · | ·<br>·   | · · ·                                 |            | · · ·        | · · ·      | · ·         | · · ·    |        | · · ·    | · ·      | •              |            | · · ·      | •        | · · ·                                 |
|                                   |                                       |          |                                       |            | -            |            |             |          | ].<br> |          |          | · . · ·        |            |            | • .      |                                       |
| ng/dining                         |                                       |          |                                       |            |              |            |             |          | · ·    |          | <br>     | •              |            | <br>       | ·<br>·   |                                       |
|                                   |                                       |          |                                       |            |              |            |             |          |        | •        |          | · . · ·        |            |            | · .<br>· |                                       |
|                                   |                                       |          |                                       |            |              |            |             |          | L      | <br>     |          |                |            |            |          | -                                     |
|                                   |                                       |          |                                       |            |              |            |             |          |        |          |          |                |            |            |          |                                       |